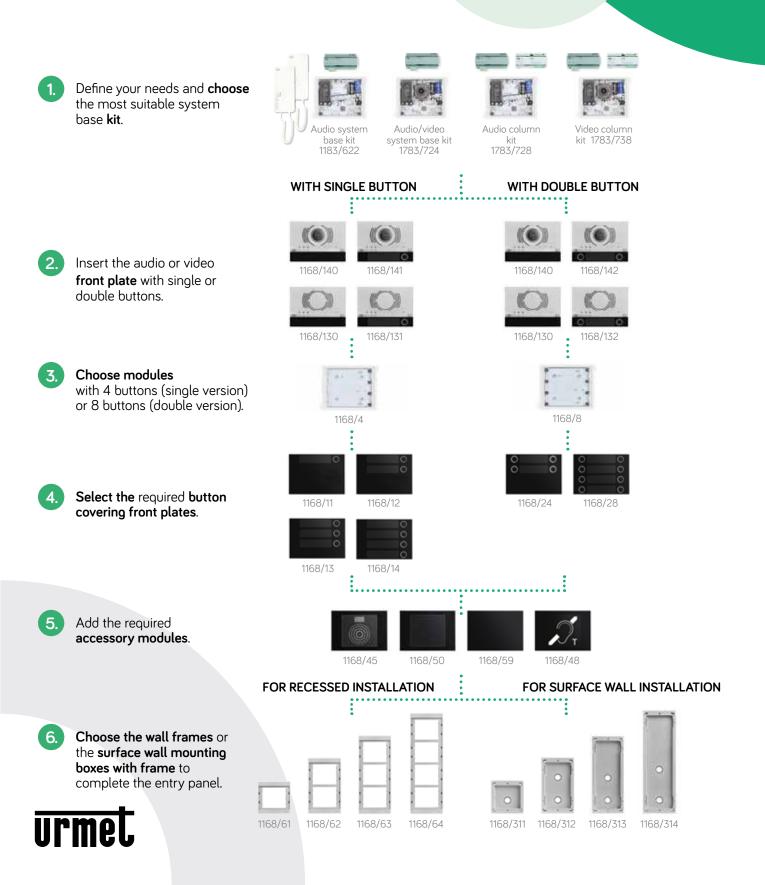

#### COMPOSITION

To make configuration as easy as possible, Alpha entry panels feature **two levels** of programming: **basic and advanced**.

#### **Basic programming**

for **single-staircase** systems with up to **2 main** and **2 secondary entry panels**: it is carried out directly on the audio or audio/ video module using the on-board buttons.

#### Advanced programming

for all the other system types: it is carried out by means of **smartphone/ tablet/pc** with a WiFi Direct connection and without the need for any specific software; a normal browser is sufficient and **no Internet connection is required**.