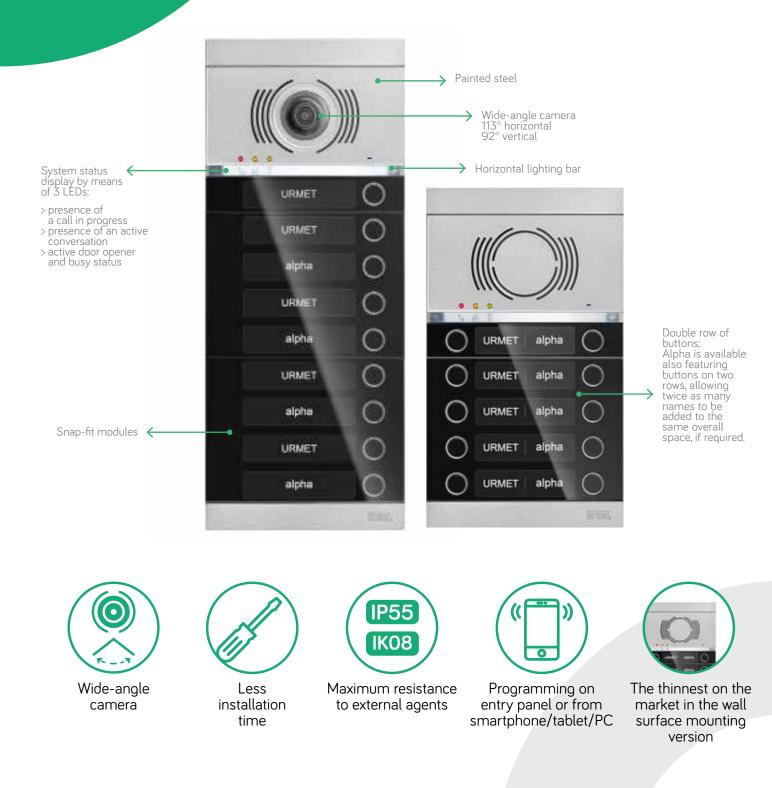

#### VIDEO ENTRY SYSTEM

a:pha

A new line of modular entry panels for 2Voice systems, quick to install and easy to program.

## a:pha

CUSTOMISATION AND VERSATILITY

ARE THE KEY FEATURES OF ALPHA ENTRY PANEL.

# Designed to be modular

#### COMPOSITION

To make configuration as easy as possible, Alpha entry panels feature **two levels** of programming: **basic and advanced**.

#### **Basic programming**

for **single-staircase** systems with up to **2 main** and **2 secondary entry panels**: it is carried out directly on the audio or audio/ video module using the on-board buttons.

#### Advanced programming

for all the other system types: it is carried out by means of **smartphone/ tablet/pc** with a WiFi Direct connection and without the need for any specific software; a normal browser is sufficient and **no Internet connection is required**.