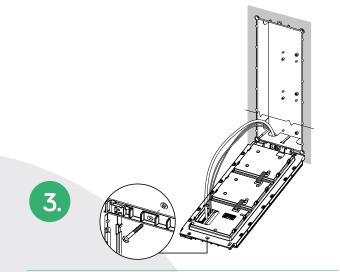

Connect the two wires of the 2Voice riser and those of the electric lock, fixing all with the other screw on the wall frame upper side.

Complete the installation by fitting the design front plates and the upper and lower heads.