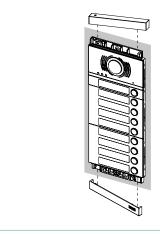

## Assembly in a few steps

The assembly requires minimal tools, used only for fixing the wall frame and connecting the **2Voice column** and the electric lock. All the other components of Alpha entry panels are designed for a **snap-fit assembly**, while the connections among modules are carried out using the pre-wired flat cables supplied.

Using the screw supplied with the product, fix the lower part and the module holder wall frame, on the flush-mounting box on the wall.

apha

Then insert the various snap-fit modules on the wall frame and connect them together using the supplied flat cables.

Connect the two wires of the 2Voice riser and those of the electric lock, fixing all with the other screw on the wall frame upper side.

Complete the installation by fitting the design front plates and the upper and lower heads.