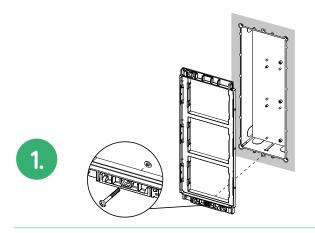

## Assembly in a few steps

The assembly requires minimal tools, used only for fixing the wall frame and connecting the **2Voice column** and the electric lock. All the other components of Alpha entry panels are designed for a **snap-fit assembly**, while the connections among modules are carried out using the pre-wired flat cables supplied.

Using the screw supplied with the product, fix the lower part and the module holder wall frame, on the flush-mounting box on the wall.

apha

Then insert the various snap-fit modules on the wall frame and connect them together using the supplied flat cables.