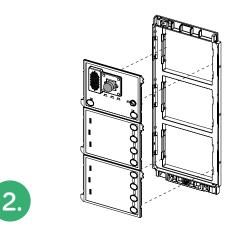

Using the screw supplied with the product, fix the lower part and the module holder wall frame, on the flush-mounting box on the wall.

apha

Then insert the various snap-fit modules on the wall frame and connect them together using the supplied flat cables.