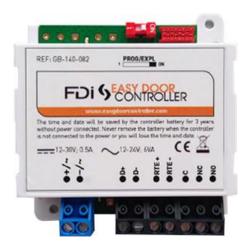

## **EASY DOOR CONTROLLER 13.56 MHZ**

Easy-Door Controller is a standalone controller. It manages one door and 1500 keys. Easy Door Controller is easy to install (only 2 wires to the reader) and easy to programm. Additions, cancellations and update badges are made by the master key or through the handheld terminal. Thanks to its size, Easy Door Controller is ideally suited to be mounted behind an entry panel. Thus you can add access control to your intercom system at a very attractive price.

### **Technical characteristics**

- Dimensions (W x H x D): 70mmx75mmx19mm
- Programming on site with master key or with programming terminal
- Wiring: 2 wires/100m between the controller and reader
- Power supply: 12/24 Vac or Vdc
- Control relay: NC / NO
- Adjustable timer from 1 to 99 seconds
- Removable connections
- Operating temperature: -20 ° C to +60 ° C
- VIGIK approved product